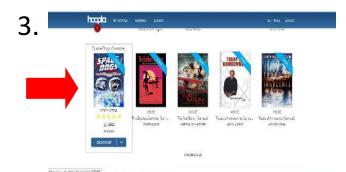

## Checking Out an Item

Choose what type of item you want (i.e. a movie, eBook), go the homepage and choose your format (movies, ebooks, etc.)

Find an item and hover your mouse over the cover. You can either click "borrow" to get it immediately, or click on the cover for more info.

Want to watch, read, or listen? Click here to check out this title! Return countdown begins the moment you click "Borrow".

Scroll down to see all our popular movies, or choose a category (popular, genre, etc.)