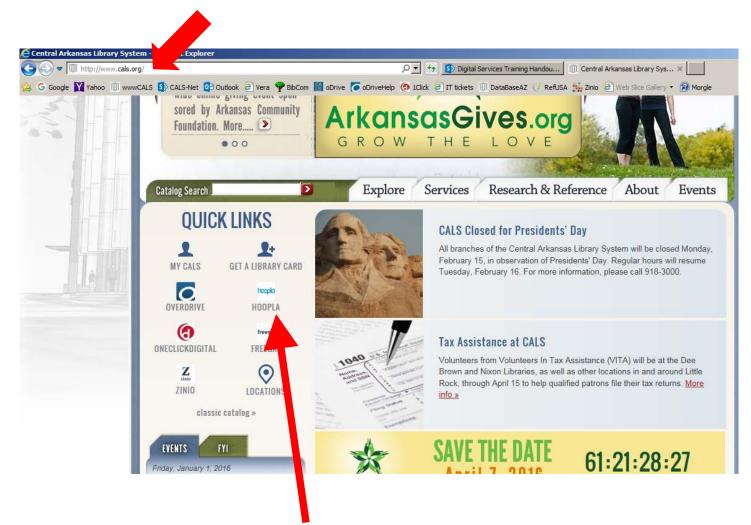

## Hoopla in Your Browser

Go to <u>www.cals.org</u> in your browser/internet window.

Under Quick Links, click on Hoopla.

At this point you'll be prompted to either sign in, or sign up. You MUST have a Hoopla account in order to use this service.