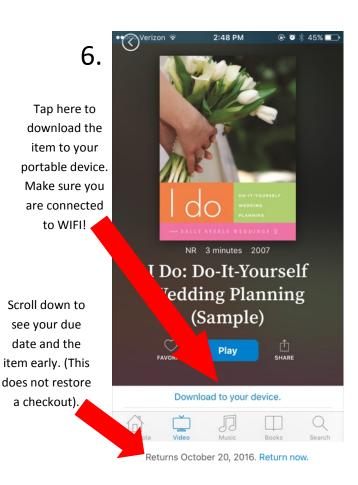

Look at the description, the authors/ actors, and how long you can check out the item for.

Down here it tells you how long you can have the item until it automatically returns (no late fees ever!) Or, return it early! (This does not restore a checkout).

(Your title will automatically return after this time expires, no late fees ever!)