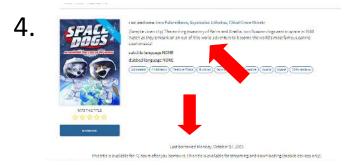

## Checking Out an Item

Choose what type of item you want (i.e. a movie, eBook), go the homepage and choose your format (movies, ebooks, etc.)

Find an item and hover your mouse over the cover. You can either click "borrow" to get it immediately, or click on the cover for more info.

Want to watch, read, or listen? Click here to check out this title! Return countdown begins the moment you click "Borrow".

Scroll down to see all our popular movies, or choose a category (popular, genre, etc.)