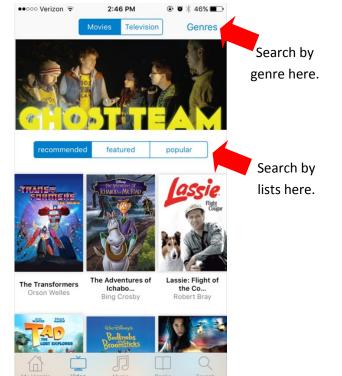

#### Choose your media category.

2:47 PM ●●000 Verizon 🗟 4. Cancel Browse Movies TOP CATEGORIES Action & Adventure Children's Pick a Comedy genre. Disney Movies Drama Family Popular Picks Romance Sci-Fi & Fantasy ALL CATEGORIES African Films of the 1970s & 1980s