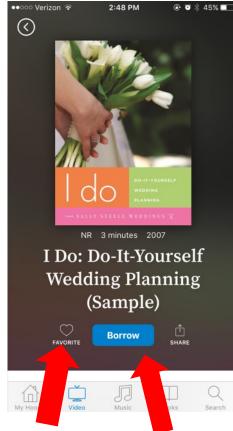

## Checking Out an Item

Choose what type of item you want (i.e. a movie, eBook), go the homepage and choose your format (movies, ebooks, etc.)

Find an item and hover your mouse over the cover. You can either click "borrow" to get it immediately, or click on the cover for more info.

Want to watch, read, or listen? Click here to check out this title! Return countdown begins the moment you click "Borrow".

Scroll down to see all our popular movies, or choose a category (popular, genre, etc.)

Look at the description, the authors/ actors, and how long you can check out the item for.

Down here it tells you how long you can have the item until it automatically returns (no late fees ever!) Or, return it early! (This does not restore a checkout).

3.

Fill in the heart to add this to your "Favorites" list.

Want to watch, read, or listen? Click here to check out this title! Return countdown begins the moment you click "Borrow".

Press "Play" and enjoy, even without internet!