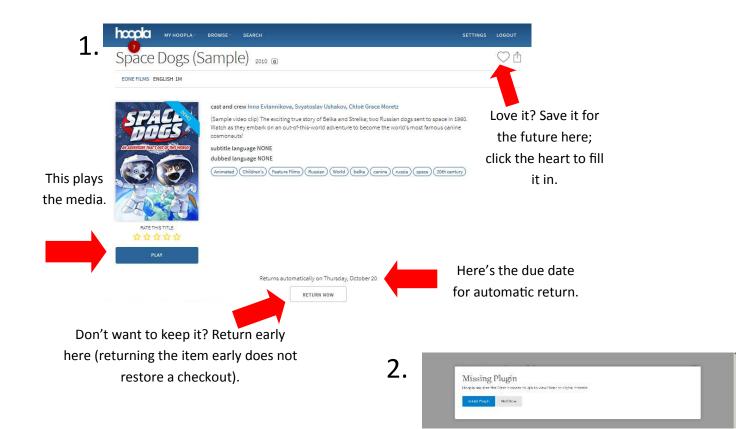

Look at the description, the authors/ actors, and how long you can check out the item for.

Down here it tells you how long you can have the item until it automatically returns (no late fees ever!) Or, return it early! (This does not restore a checkout).

(Your title will automatically return after this time expires, no late fees ever!)