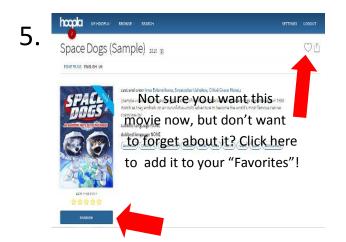

3.

Fill in the heart to add this to your "Favorites" list.

Want to watch, read, or listen? Click here to check out this title! Return countdown begins the moment you click "Borrow".

Press "Play" and enjoy, even without internet!