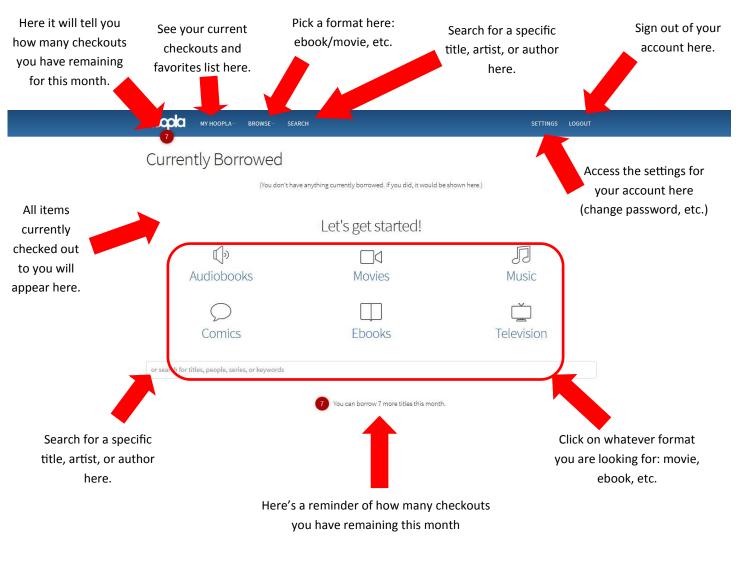

## <u>Hoopla Homepage Basics</u>

Something's gone wrong? Call the library at (501) 918-3000 or contact Hoopla directly. Scroll down to the very bottom of the page and click the "Submit Feedback" link.

## Checking Out an Item

Choose what type of item you want (i.e. a movie, eBook), go the homepage and choose your format (movies, ebooks, etc.)

Find an item and hover your mouse over the cover. You can either click "borrow" to get it immediately, or click on the cover for more info.

Want to watch, read, or listen? Click here to check out this title! Return countdown begins the moment you click "Borrow".

Scroll down to see all our popular movies, or choose a category (popular, genre, etc.)

#### **Checkout Limits**

Patrons may only check out 7 items per month.

Checkouts do not renew until the start of the next month.

Movies: 3 days Television Shows: 3 days Music CDs: 7 days Audiobooks: 3 weeks eBooks: 3 weeks Graphic novels: 3 weeks