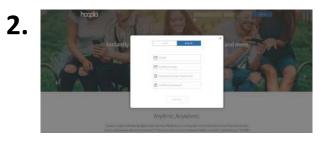

Signing up for Hoopla

Your public, library at your tingerties.

Click "Get Started"

Choose the Central Arkansas Library System as your library.

Click "Sign me up", and you're ready to go!

Enter a valid email and create a password. It can be the password associated with the email or a new password.

WRITE DOWN YOUR EMAIL AND PASSWORD. It will be your sign-in from now on, NOT your library card number. Your PIN is not required.

Enter your full library card number without spaces.

**Signing In** 

If you already have an account, log in by entering your email address and password that you