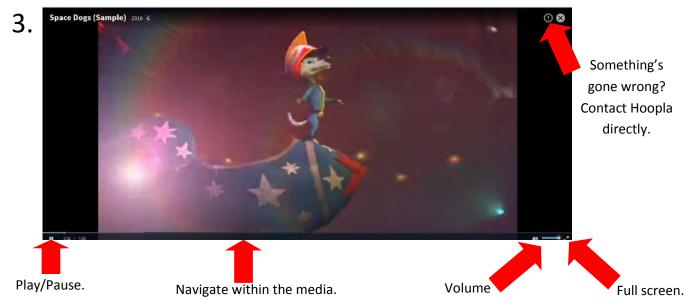

## Hoopla on Your Portable Device

(ex: Apple iPhone)

Make sure you download the app from the app store or Google Play.