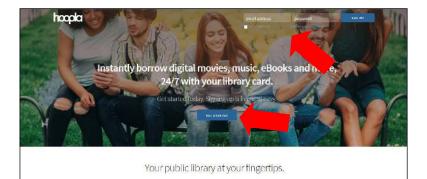

Signing up for Hoopla

Your public, library at your tingerties.

Click "Get Started"

Choose the Central Arkansas Library System as your library.

Click "Sign me up", and you're ready to go!

Enter a valid email and create a password. It can be the password associated with the email or a new password.

WRITE DOWN YOUR EMAIL AND PASSWORD. It will be your sign-in from now on, NOT your library card number. Your PIN is not required.

Enter your full library card number without spaces.

**Signing In** 

If you already have an account, log in by entering your email address and password that you