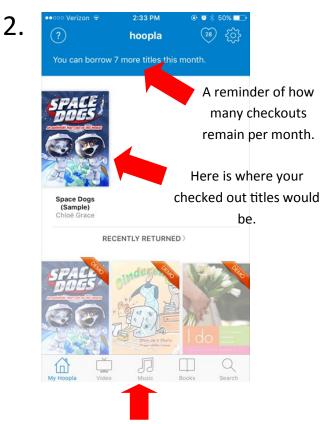

## <u>Hoopla Homepage Basics</u>

Something's gone wrong? Call the library at (501) 918-3000 or contact Hoopla directly. Scroll down to the very bottom of the page and click the "Submit Feedback" link.

Look at the description, the authors/ actors, and how long you can check out the item for.

Down here it tells you how long you can have the item until it automatically returns (no late fees ever!) Or, return it early! (This does not restore a checkout).

3.

Fill in the heart to add this to your "Favorites" list.

Want to watch, read, or listen? Click here to check out this title! Return countdown begins the moment you click "Borrow".

Press "Play" and enjoy, even without internet!