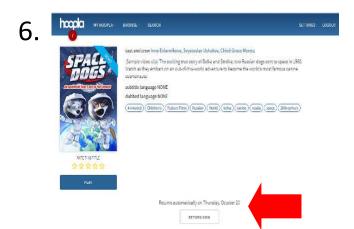

Look at the description, the authors/ actors, and how long you can check out the item for.

Down here it tells you how long you can have the item until it automatically returns (no late fees ever!) Or, return it early! (This does not restore a checkout).

(Your title will automatically return after this time expires, no late fees ever!)