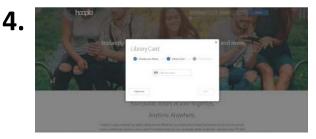

WRITE DOWN YOUR EMAIL AND PASSWORD. It will be your sign-in from now on, NOT your library card number. Your PIN is not required.

Enter your full library card number without spaces.

**Signing In** 

If you already have an account, log in by entering your email address and password that you