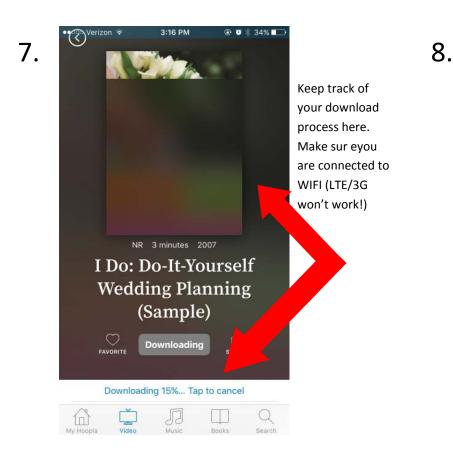

3.

Fill in the heart to add this to your "Favorites" list.

Want to watch, read, or listen? Click here to check out this title! Return countdown begins the moment you click "Borrow".

Press "Play" and enjoy, even without internet!