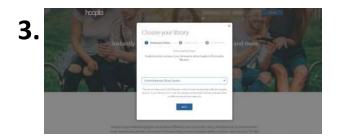

Signing up for Hoopla

Your public, library at your tingerties.

Click "Get Started"

Choose the Central Arkansas Library System as your library.

Click "Sign me up", and you're ready to go!

Enter a valid email and create a password. It can be the password associated with the email or a new password.