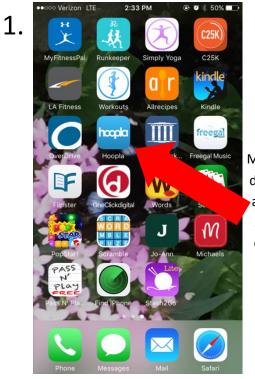

#### **Checkout Limits**

Patrons may only check out 7 items per month.

Checkouts do not renew until the start of the next month.

Movies: 3 days Television Shows: 3 days Music CDs: 7 days Audiobooks: 3 weeks eBooks: 3 weeks Graphic novels: 3 weeks