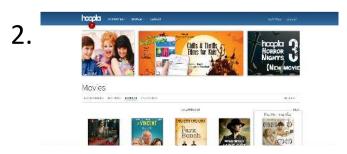

## Checking Out an Item

Choose what type of item you want (i.e. a movie, eBook), go the homepage and choose your format (movies, ebooks, etc.)

Find an item and hover your mouse over the cover. You can either click "borrow" to get it immediately, or click on the cover for more info.

Want to watch, read, or listen? Click here to check out this title! Return countdown begins the moment you click "Borrow".

Scroll down to see all our popular movies, or choose a category (popular, genre, etc.)

Look at the description, the authors/ actors, and how long you can check out the item for.

Down here it tells you how long you can have the item until it automatically returns (no late fees ever!) Or, return it early! (This does not restore a checkout).

3.

Fill in the heart to add this to your "Favorites" list.

Want to watch, read, or listen? Click here to check out this title! Return countdown begins the moment you click "Borrow".

Press "Play" and enjoy, even without internet!