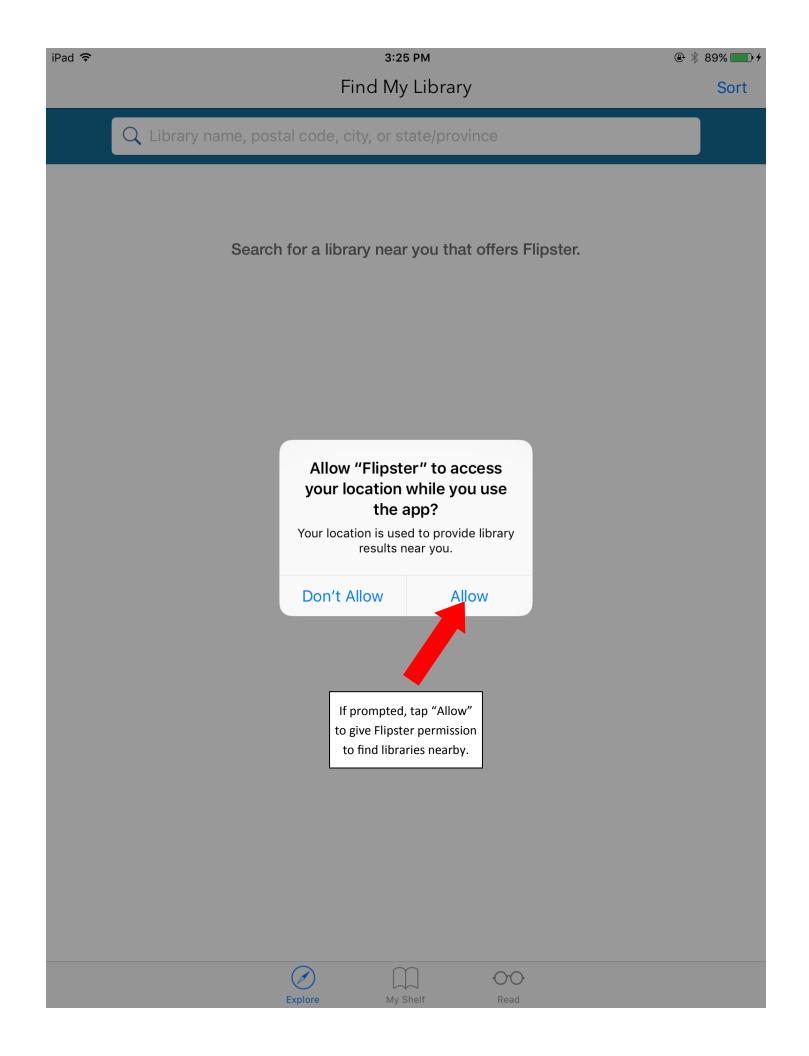

| iPad ᅙ | з:25 рм<br>Find My Lib                                         | rary                                                          |        |
|--------|----------------------------------------------------------------|---------------------------------------------------------------|--------|
|        | Q Library name, postal code, city, or state/                   | province                                                      |        |
| Nea    | rby Libraries:                                                 |                                                               |        |
| F      | DEE BROWN LIBRARY<br>LITTLE ROCK, ARKANSAS                     |                                                               | LOG IN |
| F      | CENTRAL ARKANSAS LIBRARY SYSTEM<br>LITTLE ROCK, ARKANSAS       |                                                               | LOG IN |
| F      | ROOSEVELT THOMPSON LIBRARY<br>LITTLE ROCK, ARKANSAS            | Tap "Log in" next to<br>"Central Arkansas Library<br>System." | LOG IN |
| F      | AEROSPACE EDUCATION CENTER BRANCH LI<br>LITTLE ROCK, ARKANSAS  | BRARY                                                         | LOG IN |
| F      | JOHN GOULD FLETCHER BRANCH LIBRARY<br>LITTLE ROCK, ARKANSAS    |                                                               | LOG IN |
| F      | SIDNEY MCMATH LIBRARY<br>LITTLE ROCK, ARKANSAS                 |                                                               | LOG IN |
| F      | SOUTHWEST BRANCH LIBRARY<br>LITTLE ROCK, ARKANSAS              |                                                               | LOG IN |
| F      | SUE COWEN WILLIAMS BRANCH LIBRARY<br>LITTLE ROCK, ARKANSAS     |                                                               | LOG IN |
| F      | ADOLPHINE FLETCHER TERRY BRANCH LIBRA<br>LITTLE ROCK, ARKANSAS | ARY                                                           | LOG IN |
| F      | AMY SANDERS BRANCH LIBRARY<br>SHERWOOD, ARKANSAS               |                                                               | LOG IN |
| F      | MAUMELLE PUBLIC LIBRARY<br>LITTLE ROCK, ARKANSAS               |                                                               | LOG IN |
| F      | NIXON BRANCH LIBRARY<br>JAXKSONVILLE, ARKANSAS                 |                                                               | LOG IN |
|        | Explore My Shelf                                               | Read                                                          |        |