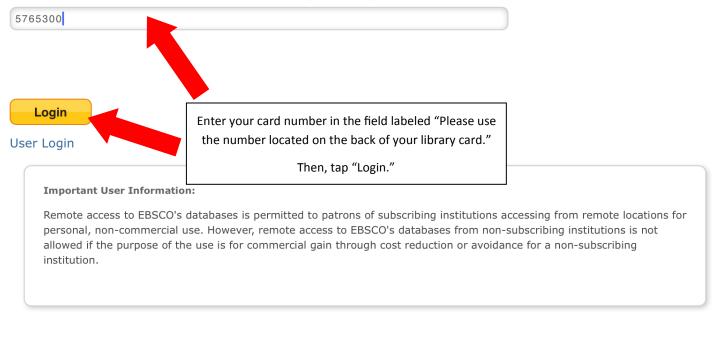

| iP | ad | ŝ |
|----|----|---|
|    |    |   |

| Find My Library                                                                                                                          | CENTRAL ARKANSAS LIBR                                                                     | ARY SYSTEM                                                                               | Login Options         | C  |
|------------------------------------------------------------------------------------------------------------------------------------------|-------------------------------------------------------------------------------------------|------------------------------------------------------------------------------------------|-----------------------|----|
| Login                                                                                                                                    |                                                                                           |                                                                                          |                       |    |
| User ID                                                                                                                                  |                                                                                           |                                                                                          |                       |    |
| Password                                                                                                                                 |                                                                                           |                                                                                          |                       |    |
| Login<br>Please use the number locate                                                                                                    | d on the back of your library card.                                                       |                                                                                          |                       |    |
| Important User Information<br>Remote access to EBSCO's d<br>personal, non-commercial us<br>allowed if the purpose of the<br>institution. | latabases is permittee patrons of subscribi<br>se. However, remote access to EBSCO's data | ing institutions accessing f<br>bases from non-subscribin<br>uction or avoidance for a n | g institutions is not | ır |

# Login

Please use the number located on the back of your library card.